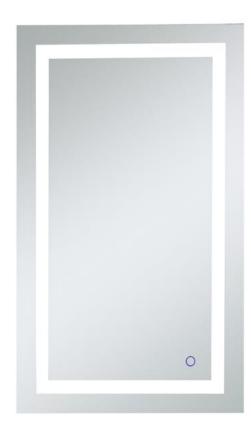

## **Helios COLLECTION**

Helios Mirror W24 H40 4200K 6400K 3000K Dim

Item No: MRE12440 (Glossy white)

## **Dimensions**

| length         | 24    |
|----------------|-------|
| width          | 1.97  |
| height         | 40    |
| product weight | 28.22 |

**Specifications** 

| Specifications                 |                         |
|--------------------------------|-------------------------|
| Finish                         | 1 finish                |
| mount type                     | wall mounted            |
| shape                          | rectangle               |
| orientation                    | horizontal and vertical |
| framed                         | no                      |
| material details               | Aluminum&Glass          |
| power source                   | hardwired               |
| lighted                        | yes                     |
| bulb type                      | led                     |
| magnifying                     | no                      |
| lumens                         | 5100                    |
| color temperature              | 4200K 6400K 3000K       |
| dimmable                       | yes                     |
| defogger                       | yes                     |
| storage included               | no                      |
| installation hardware included | yes                     |
| Warranty                       | 1 Year Limited          |
| Shipment Type                  | Small Parcel            |
|                                |                         |